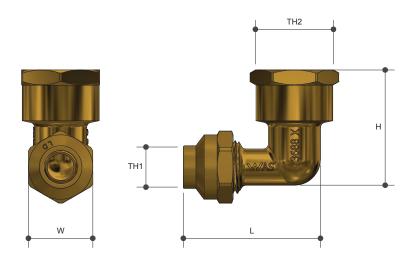

## Sizing Chart (MM)

|         | L  | Н  | W  | TH1 | TH2     |
|---------|----|----|----|-----|---------|
| AW223LF | 53 | 45 | 32 | 20C | Rp 1/2" |
| AW225LF | 53 | 45 | 25 | 15C | Rp 3/4" |