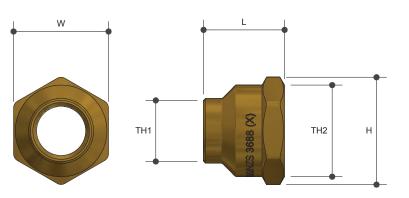

## Sizing Chart (MM)

|        | L  | Н  | W  | TH1 | TH2    |
|--------|----|----|----|-----|--------|
| AW274  | 22 | 28 | 25 | 15  | G 1/2" |
| AW275* | 22 | 28 | 25 | 15  | G 1/2" |

\* Chrome Plated

|    | <b>.</b> |    |   |  |
|----|----------|----|---|--|
| ea | TUI      | es | 5 |  |