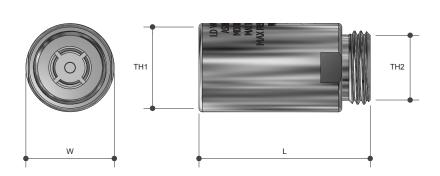

## Sizing Chart (MM)

|          |    | W  | TH1    | TH2    |
|----------|----|----|--------|--------|
| MDOV15CH | 48 | 25 | G 1/2" | G 1/2" |