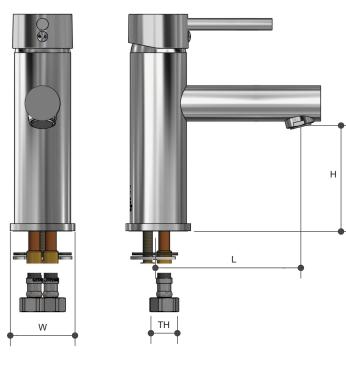

### Sizing Chart (MM)

P. 1300 780 430

I

|        | н  | W  | L   | TH     |
|--------|----|----|-----|--------|
| 4196LF | 96 | 50 | 120 | G 1/2″ |