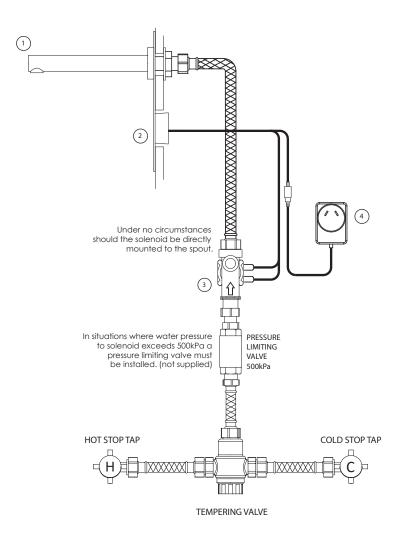

#### TECHNICAL SPECIFICATIONS

- SENSOR TYPE Active Infrared
- SENSOR RANGE 180mm factory set
- OPERATING SUPPLY 24v AC Power Pack
- OPERATING PRESSURE 50 to 500kPa
- RUN TIME Max 15 seconds after hands removed
- FLOW RATING 7 litres per minute
- SOLENOID 24V
- MAX TEMPERATURE 50°C

### TYPICAL INSTALLATION COMPONENTS SUPPLIED

|   | Item Code | Description                 |
|---|-----------|-----------------------------|
| 1 | 300-0190  | Wall mount Spout - straight |
| 2 | 300-0185  | Wall mount sensor           |
| 3 | 300-0183  | 24V AC Solenoid Valve       |
| 4 | 300-0124  | 24V Power Pack              |