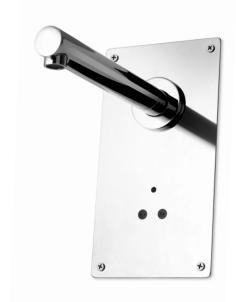

# WALL MOUNT AA2-L

### ENGINEERED TO BE BETTER

MAINS POWER SENSOR TAP - WALL MOUNTED

The Australian designed and manufactured, **Autoflo Wall Mount AA2-L** Mains Power Sensor Tap is suitable for hand-washing applications, particularly in the food service, hospitality and health industries where a reliable and affordable hands free sensor tap is of paramount importance for prevention of cross-contamination, hygiene and water saving.

The **Autoflo Wall Mount AA2-L** is a built for purpose product, with clever features incorporated. The electronics are designed so the water flow is set to run for a period after the hands are removed from the sensor area, as is required in hospitals. The stainless steel sensor plate incorporates the spout for ease of installation. Adjustable sensor range and run-time ensure consistent performance in demanding environments.

### **FEATURES**

- Sensor range adjustable
- Run-time adjustment after hands are removed from sensor area
- Elegant chrome straight spout
- Stainless steel sensor plate
- Sensor operation indicator LED
- Power Pack operation indicator LED
- Removable solenoid filter basket
- Simple installation