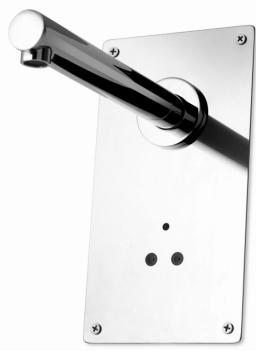

### ENGINEERED TO BE BETTER

MAINS POWER SENSOR TAP - WALL MOUNTED

The Australian designed and manufactured, **Autoflo Wall Mount AA2-L** Mains Power Sensor Tap is suitable for hand-washing applications, particularly in the food service, hospitality and health industries where a reliable and affordable hands free sensor tap is of paramount importance for prevention of cross-contamination, hygiene and water saving.

The **Autoflo Wall Mount AA2-L** is a built for purpose product, with clever features incorporated. The electronics are designed so the water flow is set to run for a period after the hands are removed from the sensor area, as is required in hospitals. The stainless steel sensor plate incorporates the spout for ease of installation. Adjustable sensor range and run-time ensure consistent performance in demanding environments.

### **FEATURES**

- Sensor range adjustable
- Run-time adjustment after hands are removed from sensor area
- Elegant chrome straight spout
- Stainless steel sensor plate
- Sensor operation indicator LED
- Power Pack operation indicator LED
- Removable solenoid filter basket
- Simple installation