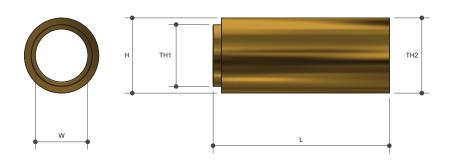

## Sizing Chart (MM)

|         | L  | Н  | W  | TH1  | TH2    |
|---------|----|----|----|------|--------|
| BROO7LF | 63 | 27 | 18 | 20OD | G 3/4" |