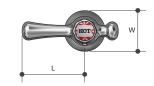

## Whitehall EZY Clean Tapware LEVER HANDLE PILLAR TOP ASSEMBLIES **CERAMIC DISC**

### 4293 **Product Specifications**





#### **Specifications**

Maximum working temperature 75°C Max working pressure 1000kPa

#### Sizing Chart (MM)



# MT MONOPOLY<sup>TM</sup>



#### Features



| Watermark approved                |
|-----------------------------------|
| Red and blue buttons included     |
| Anti vandal                       |
| Chrome plated finish              |
| Premium quarter turn ceramic disc |

Tested and certified to AS/NZS 3718



For more information on Monopoly Tapware, contact:

Austworld 15 Activity Crescent, Molendinar, Queensland 4214 Australia E. info@austworld.com.au

P. 1300 780 430 F. 1300 780 441



Austworld Pty Ltd. All rights reserved 2018. Austworld and Monopoly Tapware are registered trade mark belonging to Austworld Pty Ltd.