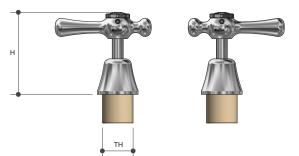

## Whitehall EZY Clean Tapware LEVER HANDLE PILLAR TOP ASSEMBLIES **CERAMIC DISC**

### 4293 **Product Specifications**





#### **Specifications**

Maximum working temperature 75°C Max working pressure 1000kPa

#### Sizing Chart (MM)



# MT MONOPOLY<sup>TM</sup>



#### Features



| Watermark approved                |
|-----------------------------------|
| Red and blue buttons included     |
| Anti vandal                       |
| Chrome plated finish              |
| Premium quarter turn ceramic disc |

Tested and certified to AS/NZS 3718



For more information on Monopoly Tapware, contact:

Austworld 15 Activity Crescent, Molendinar, Queensland 4214 Australia E. info@austworld.com.au

P. 1300 780 430 F. 1300 780 441



Austworld Pty Ltd. All rights reserved 2018. Austworld and Monopoly Tapware are registered trade mark belonging to Austworld Pty Ltd.