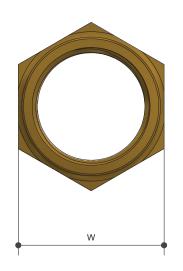

## Sizing Chart (MM)

|        | L  | Н  | W  | TH     |
|--------|----|----|----|--------|
| TN20LF | 10 | 40 | 35 | G 3/4" |
| TN25LF | 15 | 48 | 42 | G 1"   |