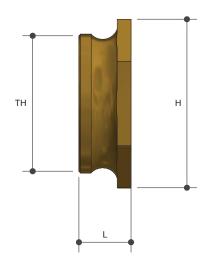

## Sizing Chart (MM)

|        | L  | Н  | W  | TH     |
|--------|----|----|----|--------|
| TN20LF | 10 | 40 | 35 | G 3/4" |
| TN25LF | 15 | 48 | 42 | G 1"   |