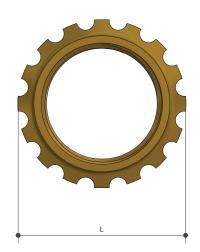

## Sizing Chart (MM)

|        | L  | Н  | W  | TH   |
|--------|----|----|----|------|
| TI25LF | 47 | 40 | 15 | G 1" |