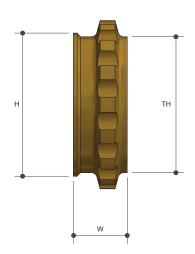

## Sizing Chart (MM)

|        | L  | Н  | W  | TH   |
|--------|----|----|----|------|
| TI25LF | 47 | 40 | 15 | G 1" |