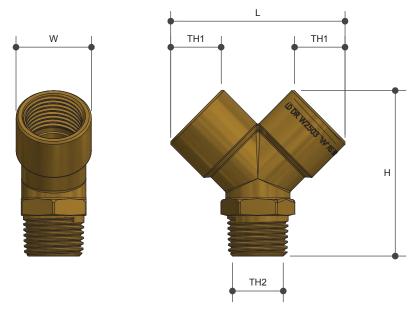

## Sizing Chart (MM)

|        | L  | Н  | W  | TH1     | TH2    |  |
|--------|----|----|----|---------|--------|--|
| Y001LF | 59 | 55 | 26 | Rp 1/2" | R 1/2" |  |