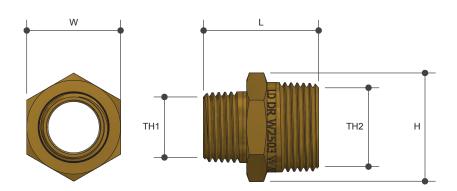

#### Sizing Chart (MM)

|           | L  | Н  | W  | TH1    | TH2    |
|-----------|----|----|----|--------|--------|
| AW685-1LF | 39 | 30 | 27 | R 1/2" | G 3/4" |

#### **Material Chart**

| Part   | Material           |  |
|--------|--------------------|--|
| Nipple | DR Lead Free Brass |  |

For more information on Metforge, contact: Austworld 15 Activity Crescent, Molendinar, Queensland 4214 Australia