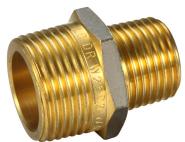

## **SCREWED BRASSWARE**

Hexagon Nipple Reducing Flat Seat Lead Free

**Product Specifications** 